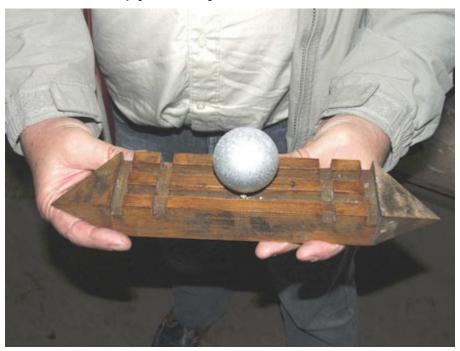

### How The Atlantean Ring Turned Into The Atlantean Bar

In 1965, André de Belizal and P. A. Morel, in their book *Physique micro-vibratoire et forces invisibles*, took the design of the Atlantean Ring and flattened it out in a horizontal plane. The called it the Adjustable Luxor. Later on, other people started to call it the Atlantean Bar. Being dowsers, André de Belizal and P. A. Morel found that this flattened, and enlarged, design had certain properties: Having become an Atlantean Bar, it was found that the enlarged design compensates and balances, or harmonizes the cosmo-telluric energies in an area. If the area contains cosmo-telluric disharmonies, such as negative earth energies, then the device will bring balance between the cosmic and telluric energies, making the place healthy again for living beings. Such an enlarged, flattened Atlantean Bar, made out of wood, is placed on the floor and oriented with the magnetic north-south axis. If you know how to dowse, you can rotate the bar until you find an angle at which it will be more effective.

## The original Atlantean Bar André de Bélizal created. He also put a metal sphere on the bar, probably for enhancement of its action:

The following is a translated text from *Physique micro-vibratoire et forces invisibles (André de Belizal and P. A. Morel)* 

The Adjustable Luxor This unit, originally a ring, but greatly enlarged, is based on a authentic waveform from an Egyptian sarcophagus and whose property is to create a zone of protection balancing the energy by adjusting cosmo-telluric energies, that occur naturally, or those artificially created by man, for the purpose of protection, for example against robbers of for example tombs of pharaohs in the Valley of the Kings. This waveform whose exceptional properties has been used in the "Luxor", which has the same qualities as the balancing Egyptian ring (fig.21). The shape was made mobile by fixing it at the center of a circular plate, which is further divided into 400 degrees, representing the full range of vibrations. A metal sphere, which is kind of receptor, is screwed to the center of the device. Its function is to capture the cosmic energy, absorbed by the waveform, and radiating it according to the frequency on which the form has been set. The mobile platform is equipped with a fixed copper snail, and a compass to obtain a precise orientation of the stabilizer in the direction of magnetic north. One of its points, marked in black, should be placed along the vibratory degree marked on the board (the role of the snail is the magnetic amplifier). The action of the device is theoretically effective in a limited area of 20 to 30 meters around its axis, but practically it will be effective within a radius of 15 to 20 meters.