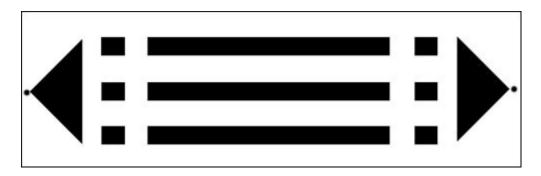

The symbols, or patterns, look very modern and timeless, with a simplicity of lines and shapes, but that's what makes the ring so fascinating. In the middle at the top of the ring there are three parallel rectangles. Rectangles which are not flat but in the form of a half cylinder. On both sides of the long rectangles are three small rectangles. next to these are two triangles of which the point is flattened in the middle. At the point of these two triangles are two little holes. These two holes - on each side (or inner side) of the ring are connected to each other by a groove.