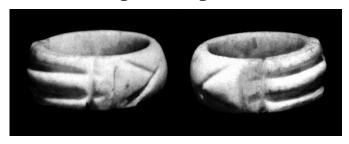

## The Origin of the Atlantean Ring

The original Atlantis ring was found in 1860 in Egypt in a tomb of an Egyptian high priest, by the Egyptologist, Marquis d'Aigrain, during excavations in the Valley of the Kings. It was then passed on to Howard Carter who had it until his death in 1939. This ring would be at least 5,000 years old and it was made of dark sandstone from the mines of Assouan. The ring had geometric symbols carved into it. The symbols were unlike anything known in ancient Egypt. Through clairvoyant observation it is reported that the ring was from a priest from the time of Atlantis.

The symbols, or patterns, look very modern and timeless, with a simplicity of lines and shapes, but that's what makes the ring so fascinating. In the middle at the top of the ring there are three parallel rectangles. Rectangles which are not flat but in the form of a half cylinder. On both sides of the long rectangles are three small rectangles. next to these are two triangles of which the point is flattened in the middle. At the point of these two triangles are two little holes. These two holes - on each side (or inner side) of the ring are connected to each other by a groove.

Howard Carter, who discovered the tomb of Tutankhamen, would tell people that he was wearing a talisman when he opened the tomb, in 1922, and that it gave him protection, thereby becoming the only survivor of the curse of the pharaohs. He said that his talisman protected him against all harmful influences. After his death in 1940, when his personal documents were analyzed, it was found that this talisman was the Ring of Luxor, as it was then called, now known as the Atlantis Ring.