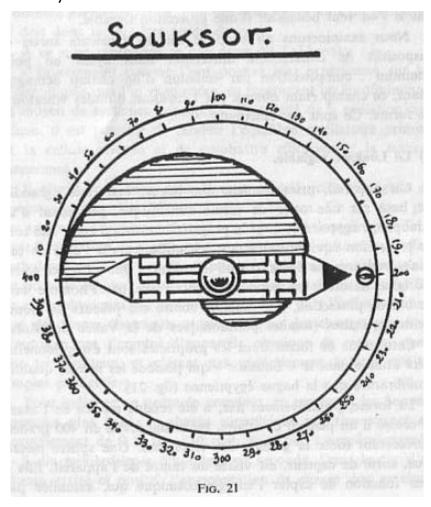

Howard Carter, who discovered the tomb of Tutankhamen, would tell people that he was wearing a talisman when he opened the tomb, in 1922, and that it gave him protection, thereby becoming the only survivor of the curse of the pharaohs. He said that his talisman protected him against all harmful influences. After his death in 1940, when his personal documents were analyzed, it was found that this talisman was the Ring of Luxor, as it was then called, now known as the Atlantis Ring.

The Adjustable Luxor This unit, originally a ring, but greatly enlarged, is based on a authentic waveform from an Egyptian sarcophagus and whose property is to create a zone of protection balancing the energy by adjusting cosmo-telluric energies, that occur naturally, or those artificially created by man, for the purpose of protection, for example against robbers of for example tombs of pharaohs in the Valley of the Kings. This waveform whose exceptional properties has been used in the "Luxor", which has the same qualities as the balancing Egyptian ring (fig.21). The shape was made mobile by fixing it at the center of a circular plate, which is further divided into 400 degrees, representing the full range of vibrations. A metal sphere, which is kind of receptor, is screwed to the center of the device. Its function is to capture the cosmic energy, absorbed by the waveform, and radiating it according to the frequency on which the form has been set. The mobile platform is equipped with a fixed copper snail, and a compass to obtain a precise orientation of the stabilizer in the direction of magnetic north. One of its points, marked in black, should be placed along the vibratory degree marked on the board (the role of the snail is the magnetic amplifier). The action of the device is theoretically effective in a limited area of 20 to 30 meters around its axis, but practically it will be effective within a radius of 15 to 20 meters.